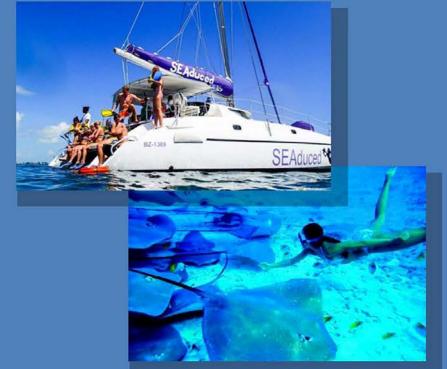

Bliss Cruise presents a special tribute to Prince. The full theater concert is held in the Celebrity Theater on Day 4 at 9:30 pm. PURPLE MADNESS has been labeled the closest looking and sounding Prince in the industry along with a great performance to match. With Bobby Miller as Prince, has perfected every last nuance in recreating the sights and sounds of the artist. Only one show. We always have unusual clothing optional excursions and this charter is no different. In BELIZE, instead of taking the 20 minute tender to shore, we will be picked up right at the ship with a large catamaran holding a maximum of 100 people and going to Caye Caulker. There you can swim with sharks, rays and multiple marine life along the breathtaking barrier islands of Belize.

- Swim with sharks, rays & tropical fish
- Beautiful white sand beach caye caulker
- Includes all equipment / plus marine guides
- Rum punch after snorkeling
- Maximum 100 person so book early

\$119 PP