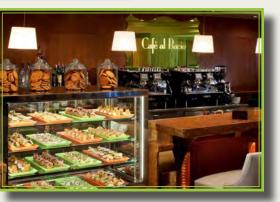

#### **CAFE AL BACIO I DECK 5**

Inspired by the ambiance of European cafés, muted sepia tones and pops of citrus yellow bring this space to life. Follow the irresistible aroma of Lavazza espresso, or choose from over a dozen premium hot teas from the innovative Tea Forté. Daily specialties include French pastries, gourmet coffees, and elegant desserts. Café al Bacio also features an authentic Gelateria with artisan flavors and fresh fruit sorbettos—in piccolo or grande, whatever you choose.