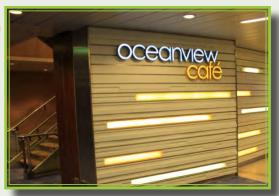

#### **OCEANVIEW CAFE | DECK 10**

It's the ship's self service buffet eatery. The location offers views over the ocean, buffet breakfasts, lunches, dinner and snacks are served throughout the day. Food offers range from a sandwich or salad to a full hot meal with dishes from all around the world including Asian flavors, all-American favorites, spicy Indian curries and authentic Italian pizza and pasta. The cafe is also open for late night meals. Stop by the during breakfast and lunch to meet the Topless Travel team and

to book your next adventure. Got the late night munchies? Join Marc & Carley, Entertainment Directors for Topless Travel, for Milk & Cookies at 2:00 am.

Meet Joe & Shelley, along with the rest of the Topless Travel staff, daily in the Oceanview Café.

#### **OCEANVIEW CAFE**

Go on a voyage around the world. A market-style cafe that features select offerings inspired by the destinations we visit.