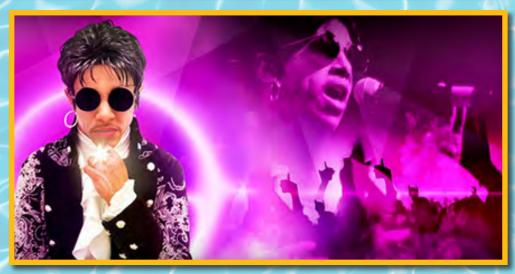

Bliss Cruise presents a special tribute to Prince. The full theater concert is held in the Celebrity Theater on Day 4 at 9:30 pm. PURPLE MADNESS has been labeled the closest looking and sounding Prince in the industry along with a great performance to match. With Bobby Miller as Prince, has perfected every last nuance in recreating the sights and sounds of the artist. Only one show. We always have unusual clothing optional excursions and this charter is no different. In BELIZE, instead of taking the 20 minute tender to shore, we will be picked up right at the ship with a large catamaran holding a maximum of 100 people and going to Caye Caulker. There you can swim with sharks, rays and multiple marine life along the breathtaking barrier islands of Belize.

# PURPLE MADNESS MADNESS

#### **PURPLE MADNESS TRIBUTE BAND**

#### DAY 4 | FETISH FANTASY THEATER | 9:30 PM

Bliss Cruise presents a special tribute to Prince. The Purple Madness has been labeled the closest looking and sounding Prince in the industry along with a great performance to match.

With Bobby Miller as Prince, the Purple Madness have all but perfected every last nuance in recreating the sights and sounds of The Artist, Prince. The group lovingly describes their show as a performance that is second to none.